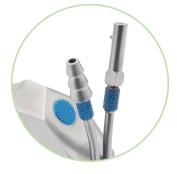

# Pilling® Lindholm-Style Laser Laryngoscope

· New color-coded accessories

Jet ventilation needle rests firmly in the channel on the side of the handle

### **Individual or Replacement Accessories**

| •            |                        |  |  |
|--------------|------------------------|--|--|
| PRODUCT CODE | DESCRIPTION            |  |  |
| 537215       | Light Carrier          |  |  |
| 538215       | Smoke Evac Tube        |  |  |
| 539215       | Jet Ventilation Needle |  |  |
| Color Code   | Blue                   |  |  |