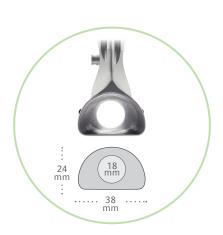

# Pilling<sup>®</sup> Lindholm-Style Laryngoscopes

| PRODUCT CODE | DESCRIPTION             | SIZE   | MINIMAL<br>DISTAL OPENING | MOUTH PROXIMAL DIMENSIONS |
|--------------|-------------------------|--------|---------------------------|---------------------------|
| 532215       | Adult 15 cm Full System | 150 mm | 18 mm                     | 38 mm x 24 mm             |
| 532215S      | Scope Only              | 150 mm |                           |                           |
| 532217       | Adult 17 cm Full System | 170 mm | 36 IIIII X 24 IIII        |                           |
| 532217S      | Scope Only              | 170 mm |                           |                           |