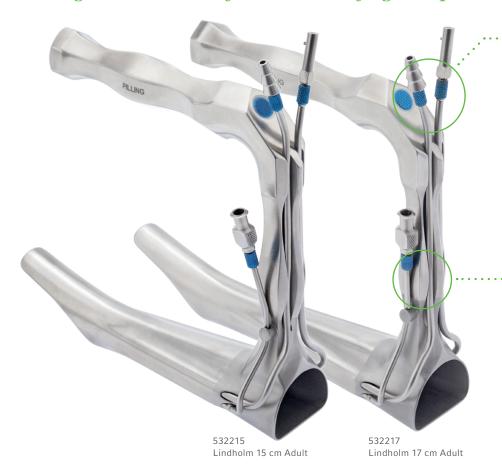

# Pilling<sup>®</sup> Lindholm-Style Laryngoscopes

| PRODUCT CODE | DESCRIPTION             | SIZE   | MINIMAL<br>DISTAL OPENING | MOUTH PROXIMAL DIMENSIONS |
|--------------|-------------------------|--------|---------------------------|---------------------------|
| 532215       | Adult 15 cm Full System | 150 mm | 18 mm                     | 38 mm x 24 mm             |
| 532215S      | Scope Only              | 150 mm |                           |                           |
| 532217       | Adult 17 cm Full System | 170 mm | 36 IIIII X 24 IIII        |                           |
| 532217S      | Scope Only              | 170 mm |                           |                           |