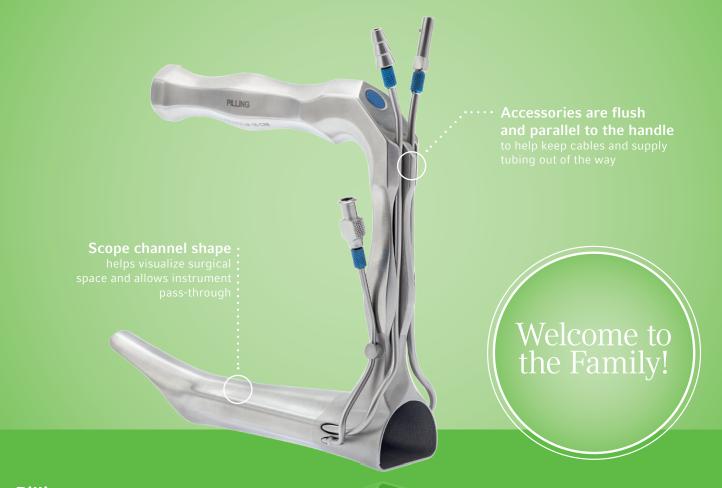

# Pilling® Lindholm-Style Laser Laryngoscope The Newest Addition to the Pilling® Family

## Lindholm-Style Laser Laryngoscope

The new Lindholm-style laser laryngoscope ushers in a new era of Pilling® laryngoscopes. Each Lindholm is compatible with a single light carrier, smoke evacuation tube, and jet ventilation needle. All accessories come in a modular design allowing the surgeon to tailor the laryngoscope to the patient and condition being treated.

# **Features and Benefits**

- Modular accessories
- · Color coded accessories
- Laser compatible
- Jet ventilation compatible
- Visualization of posterior commissure, epiglottis, and cricoid region