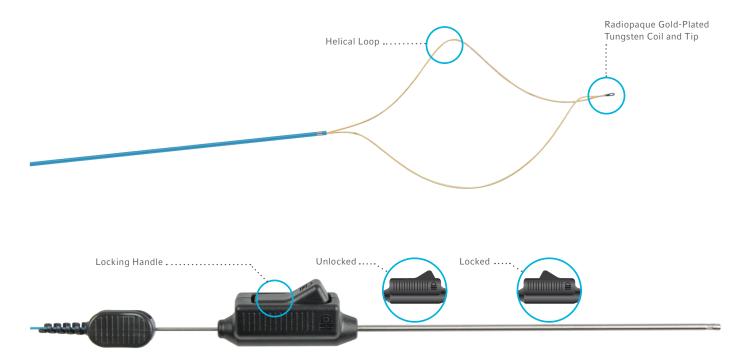

## Advanced features for added strength and convenience

- Helical loop design for a longer reach and capture in all directions
- Durable nitinol construction retains its shape and enhances pull strength
- 1:1 torque response for precise positioning and maneuverability
- Radiopaque gold-plated tungsten coil and tip for improved visibility
- Unique locking handle facilitates secure capture