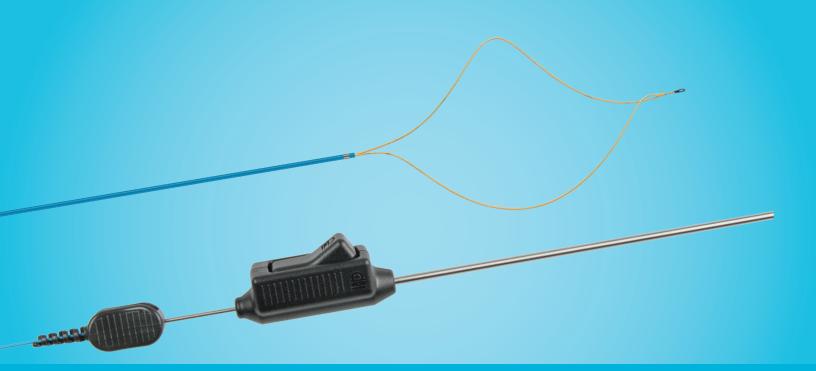

## Expro Elite<sup>™</sup> Snare Capture with confidence

## Preassembled, one-piece design for rapid deployment

The Expro Elite Snare eliminates the time needed to assemble separate components, allowing rapid deployment through any 0.035" compatible lumen. When a procedural need arises, the Expro Elite Snare is ready for immediate use.