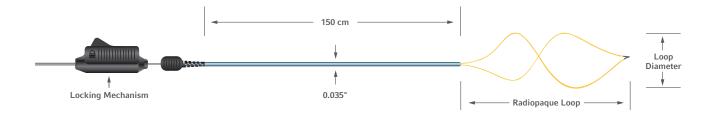

Available in 5, 10, 15, 25, and 35 mm loop diameters for clinical versatility

## Redesigned with enhanced pull strength

| Expro Elite <sup>™</sup> Snare |               |        |        |              |
|--------------------------------|---------------|--------|--------|--------------|
| MODEL                          | LOOP DIAMETER | LENGTH | 0.D.   | BOX QUANTITY |
| 8400                           | 5 mm          | 150 cm | 0.035" | 1            |
| 8401                           | 10 mm         | 150 cm | 0.035" | 1            |
| 8402                           | 15 mm         | 150 cm | 0.035" | 1            |
| 8403                           | 25 mm         | 150 cm | 0.035" | 1            |
| 8404                           | 35 mm         | 150 cm | 0.035" | 1            |