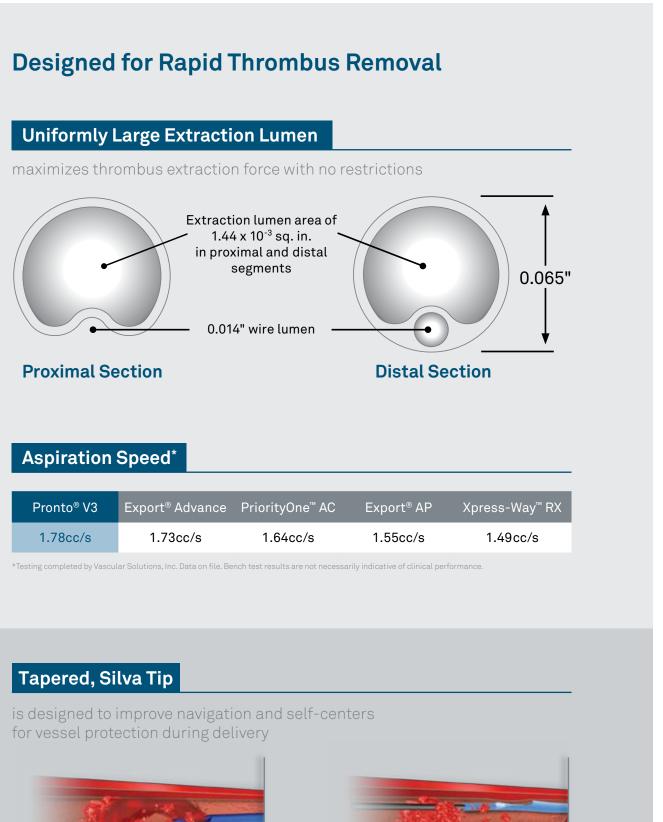

**DELIVERABILITY IN DESIGN** 





# **Deliverability and Vessel Protection**

The Pronto V3 was specially designed for deliverability during percutaneous thrombus aspiration with a self-centering tip to help prevent vessel wall adhesion. The full-length braided shaft enhances pushability and kink resistance while maintaining flexibility. This combination offers impressive deliverability when and where it's needed most.





| Pronto <sup>®</sup> V3 | Export <sup>®</sup> Advance | Priori |
|------------------------|-----------------------------|--------|
| 1.78cc/s               | 1.73cc/s                    | 1.     |



**Pronto** Silva tip

Standard open-end extraction catheter tip



The Pronto V3 extraction catheter is indicated for the removal of fresh, soft emboli and thrombi from vessels in the coronary and peripheral vasculature.

| Model | Description                   | Guide Catheter Compatibility | Guidewire<br>Compatibility | Working Length | Rapid Exchange Section | Box Quantity |
|-------|-------------------------------|------------------------------|----------------------------|----------------|------------------------|--------------|
| 5003  | Pronto V3 Extraction Catheter | ≥6F (0.070" min