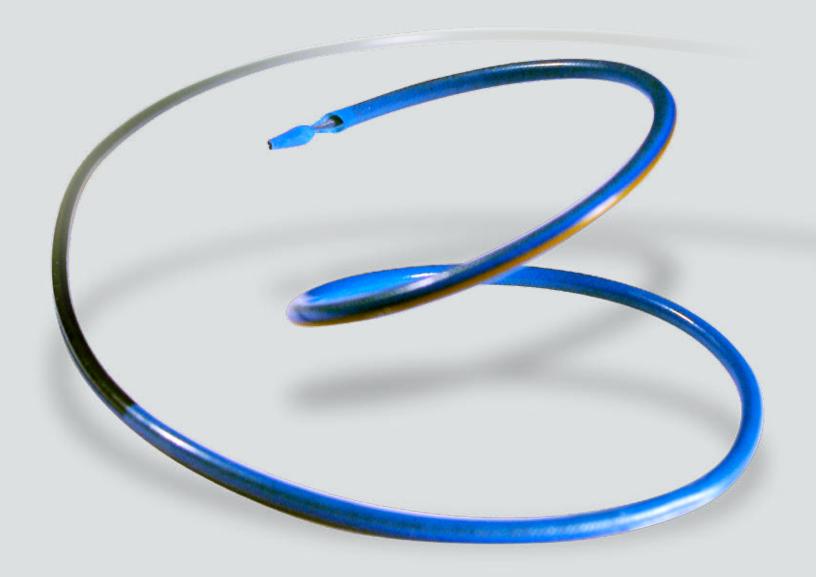

# **Deliverability and Vessel Protection**

The Pronto V3 was specially designed for deliverability during percutaneous thrombus aspiration with a self-centering tip to help prevent vessel wall adhesion. The full-length braided shaft enhances pushability and kink resistance while maintaining flexibility. This combination offers impressive deliverability when and where it's needed most.