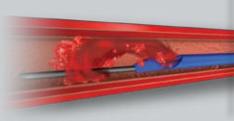

# **Deliverability and Vessel Protection**

The Pronto V3 was specially designed for deliverability during percutaneous thrombus aspiration with a self-centering tip to help prevent vessel wall adhesion. The full-length braided shaft enhances pushability and kink resistance while maintaining flexibility. This combination offers impressive deliverability when and where it's needed most.