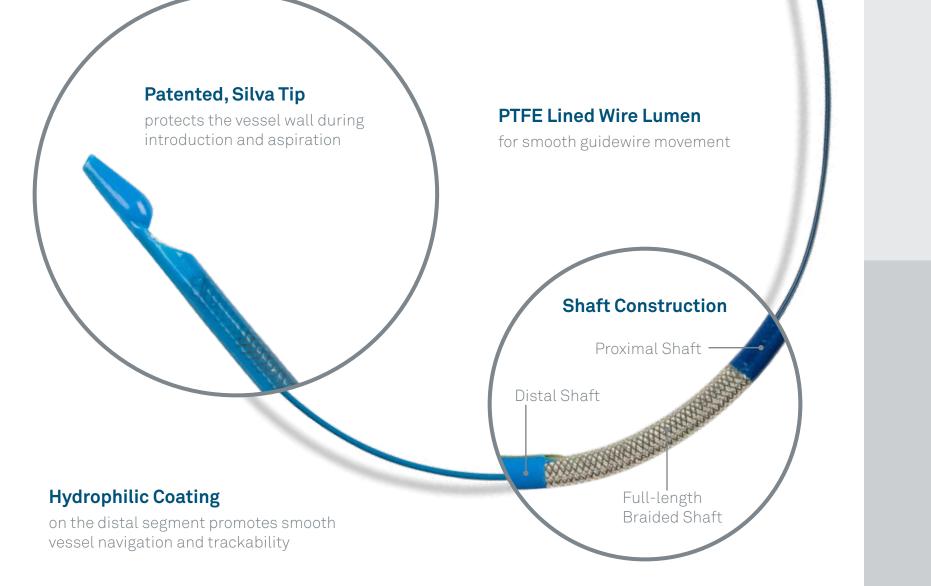

# **Deliverability and Vessel Protection**

The Pronto V3 was specially designed for deliverability during percutaneous thrombus aspiration with a self-centering tip to help prevent vessel wall adhesion. The full-length braided shaft enhances pushability and kink resistance while maintaining flexibility. This combination offers impressive deliverability when and where it's needed most.

| Pronto <sup>®</sup> V3 | Export <sup>®</sup> Advance | Priori |
|------------------------|-----------------------------|--------|
| 1.78cc/s               | 1.73cc/s                    | 1.     |

**Pronto** Silva tip

Standard open-end extraction catheter tip

The Pronto V3 extraction catheter is indicated for the removal of fresh, soft emboli and thrombi from vessels in the coronary and peripheral vasculature.

| Model | Description                   | Guide Catheter Compatibility | Guidewire<br>Compatibility | Working Length | Rapid Exchange Section | Box Quantity |
|-------|-------------------------------|------------------------------|----------------------------|----------------|------------------------|--------------|
| 5003  | Pronto V3 Extraction Catheter | ≥6F (0.070" min. I.D.)       | ≤0.014"                    | 140cm          | 20cm                   | 1            |