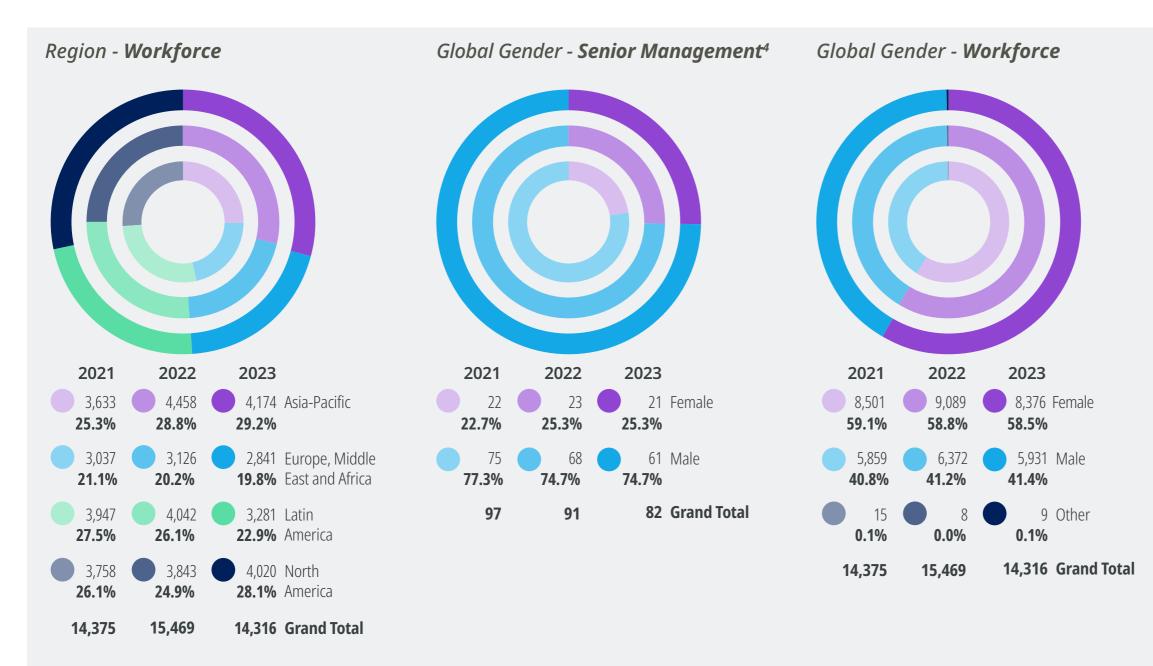

l Leave<sup>2</sup>





56 Male



**35** Female



0 Other

#### Unpaid Parental Leave Used<sup>3</sup>



**11** Male



21 Female



<sup>2</sup> Includes parental leave that was initiated in 2023 <sup>3</sup> Unpaid parental leave is used after paid parental leave is exhausted Community & Sustainable Healthcare Appendix

**Returned to Work** 

**91** Total

## **İİİİİİİİİİİİ**

56 Male



35 Female





| Welcome | Teleflex at a Glance | Corporate Social<br>Responsibility | Ethics<br>& Governance | Planet & Environment | People |
|---------|----------------------|------------------------------------|------------------------|----------------------|--------|
|         |                      |                                    |                        |                      |        |



<sup>4</sup>Based on a 2019 baseline





| Welcome | Teleflex at a Glance | Corporate Social<br>Responsibility | Ethics<br>& Governance | Planet & Environment | People |
|---------|----------------------|------------------------------------|------------------------|----------------------|--------|
|         |                      |                                    |                        |                      |        |



#### U.S. Ethnicity - Senior Management<sup>4</sup>



#### Global Terminations - Gender







| Welc | ome |
|------|-----|
|------|-----|

Corporate Social Responsibility Ethics & Governance People

#### People







| Welcome | Teleflex at a Glance | Corporate Social<br>Responsibility | Ethics<br>& Governance | Planet & Environment | People |
|---------|-----