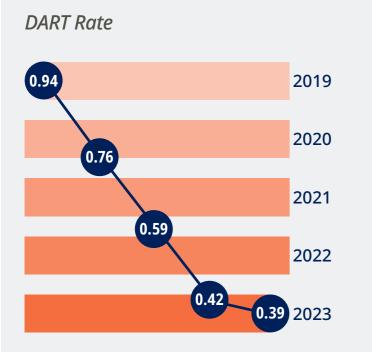

#### **Ethics & Governance**

Completion Rate of Code of Ethics Training Known information security or data security breaches

<sup>1</sup>This breach was determined to be immaterial and did not result in any monetary damages or losses.