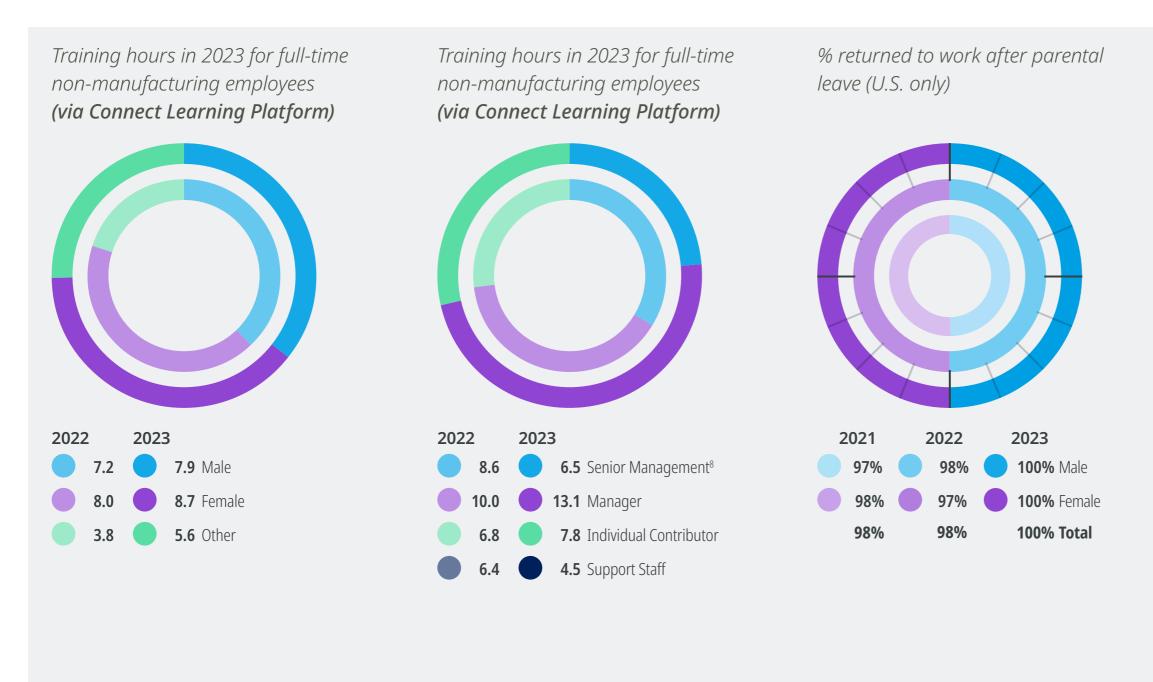

#### People

U.S. Parental Leave 2023

Eligible for Parental Leave

**3,899** Total

2,131 Male

**1,760** Female

8 Other

# of Employees that used Paid Parental Leave<sup>2</sup>

56 Male

**35** Female

0 Other

#### Unpaid Parental Leave Used<sup>3</sup>

**11** Male

21 Female

<sup>2</sup> Includes parental leave that was initiated in 2023 <sup>3</sup> Unpaid parental leave is used after paid parental leave is exhausted Community & Sustainable Healthcare Appendix

**Returned to Work** 

**91** Total