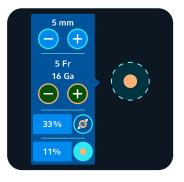

#### Catheter-to-Vessel Ratio Tool<sup>2</sup>

The CVR tool assists the clinician in choosing the appropriate French sized catheter. The INS guidelines state that a catheter less than 45% diameter ensures patient safety by protecting the vasculature from over-occlusion.<sup>3</sup>

- Easily position the measurement circle over the vessel and adjust to match the size of the vessel in 0.5 mm increments
- Use blue +/- to input the vessel inner diameter
- Use orange +/- to input the catheter French size
- Ratio is automatically calculated in diameter and area