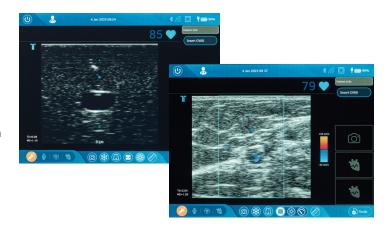

### Visualisation for targeted placement

Good vessel assessment is essential to ensuring PICC insertion success, as well as patient comfort and safety. To achieve this, you need a clear ultrasound for insertion planning and needle guidance. The VPS Rhythm™ DLX Device with integrated ultrasound is designed to be a clear and easy-to-use vessel assessment tool.

## The VPS Rhythm<sup>™</sup> DLX Device Ultrasound mode allows the user to¹:

- Freeze or unfreeze image
- Take a snapshot
- Get both diameter and area measurements with the catheter-to-vessel ratio (CVR) tool
- Visualise qualitative indicators of fluid flow and direction with the Colour Flow Mapping Mode
- · Use an optional needle guide bracket
- · Use freeze and snapshot buttons directly on the probe